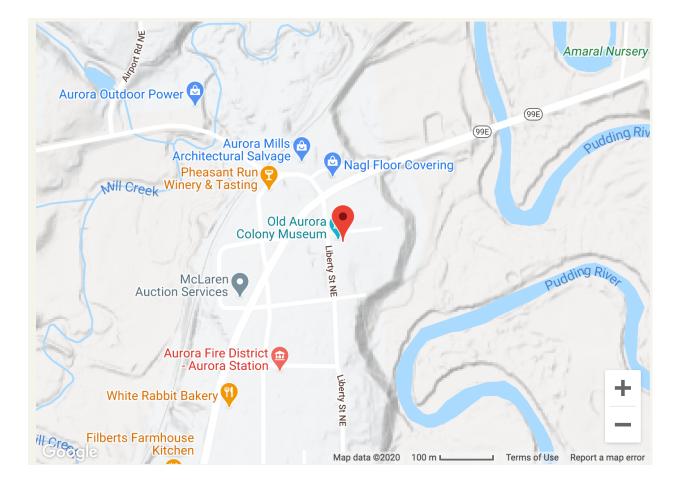

## Directions

15018 Second Street NE (Corner of Second & Liberty Streets) Aurora, Oregon 97002

## FROM SALEM

- Take I-5 North to exit 278 toward Aurora National Historic District/Donald
- Turn right at Ehlen Rd NE, go approximately 2.6 miles to stop light at 99E
- Cross 99E, go 1 block, turn left at 2nd St NE.

## FROM PORTLAND

- Take 1-5 South to exit 282A toward Canby/Hubbard
- Merge onto Hubbard Cutoff Rd NE, Turn left at Arndt Rd NE
- Turn right at Airport Rd NE, Turn left at Ehlen Rd NE, to stop light at 99E
- Cross 99E, go 1 block, turn left at 2nd St NE

```
FROM PORTLAND, OPTION 2
```

- Take I-5 South to exit 278 toward Aurora National Historic District/Donald
- Turn left at Ehlen Rd NE, go approximately 2.6 miles to stop light at 99E
- Cross 99E, go 1 block, turn left at 2nd St NE